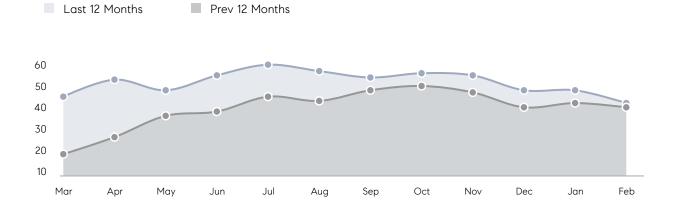

| AVERAGE DOM        | 77        | 45        | 71%      |
|                | % OF ASKING PRICE  | 95%       | 102%      |          |
|                | AVERAGE SOLD PRICE | \$502,500 | \$504,091 | 0%       |
|                | # OF CONTRACTS     | 10        | 24        | -58%     |
|                | NEW LISTINGS       | 6         | 23        | -74%     |
| Condo/Co-op/TH | AVERAGE DOM        | -         | -         | -        |
|                | % OF ASKING PRICE  | -         | -         |          |
|                | AVERAGE SOLD PRICE | -         | -         | -        |
|                | # OF CONTRACTS     | 1         | 2         | -50%     |
|                | NEW LISTINGS       | 0         | 2         | 0%       |

# Bergenfield

#### FEBRUARY 2023

#### Monthly Inventory



### Contracts By Price Range



### Listings By Price Range



COMPASS

 $\sim$   $\sim$   $\sim$   $\sim$   $\sim$ / / / / / / / //// | | | | | / ------

Compass makes no representations or warranties, express or implied, with respect to future market conditions or prices of residential product at the time the subject property or any competitive property is complete and ready for occupancy or with respect to any report, study, finding, recommendation or other information provided by Compass herein. Moreover, no warranty, express or implied, is made or should be assumed regarding the accuracy, adequacy, completeness, legality, reliability, merchantability or fitness for a particular purpose of any information, in part or whole, contained herein. All material is presented with the underst