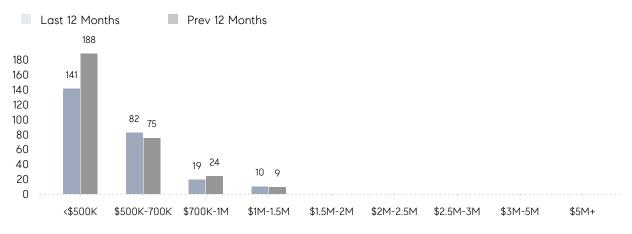

| 45        | 71%      |
|                | % OF ASKING PRICE  | 95%       | 102%      |          |
|                | AVERAGE SOLD PRICE | \$502,500 | \$504,091 | 0%       |
|                | # OF CONTRACTS     | 10        | 24        | -58%     |
|                | NEW LISTINGS       | 6         | 23        | -74%     |
| Condo/Co-op/TH | AVERAGE DOM        | -         | -         | -        |
|                | % OF ASKING PRICE  | -         | -         |          |
|                | AVERAGE SOLD PRICE | -         | -         | -        |
|                | # OF CONTRACTS     | 1         | 2         | -50%     |
|                | NEW LISTINGS       | 0         | 2         | 0%       |

# Bergenfield

#### FEBRUARY 2023

#### Monthly Inventory



### Contracts By Price Range



### Listings By Price Range



COMPASS

 $\sim$   $\sim$   $\sim$   $\sim$   $\sim$ / / / / / / / //// | | | | | / ------

Compass makes no representations or warranties, express or implied, with respect to future market conditions or prices of residential product at the time the subject property or any competitive property is complete and ready for occupancy or with respect to any report, study, finding, recommendation or other information provided by Compass herein. Moreover, no warranty, express or implied, is made or should be assumed regarding the accuracy, adequacy, completeness, legality, reliability, merchantability or fitness for a particular purpose of any information, in part or whole, contained herein. All material is presented with the understanding that Compass shall not be